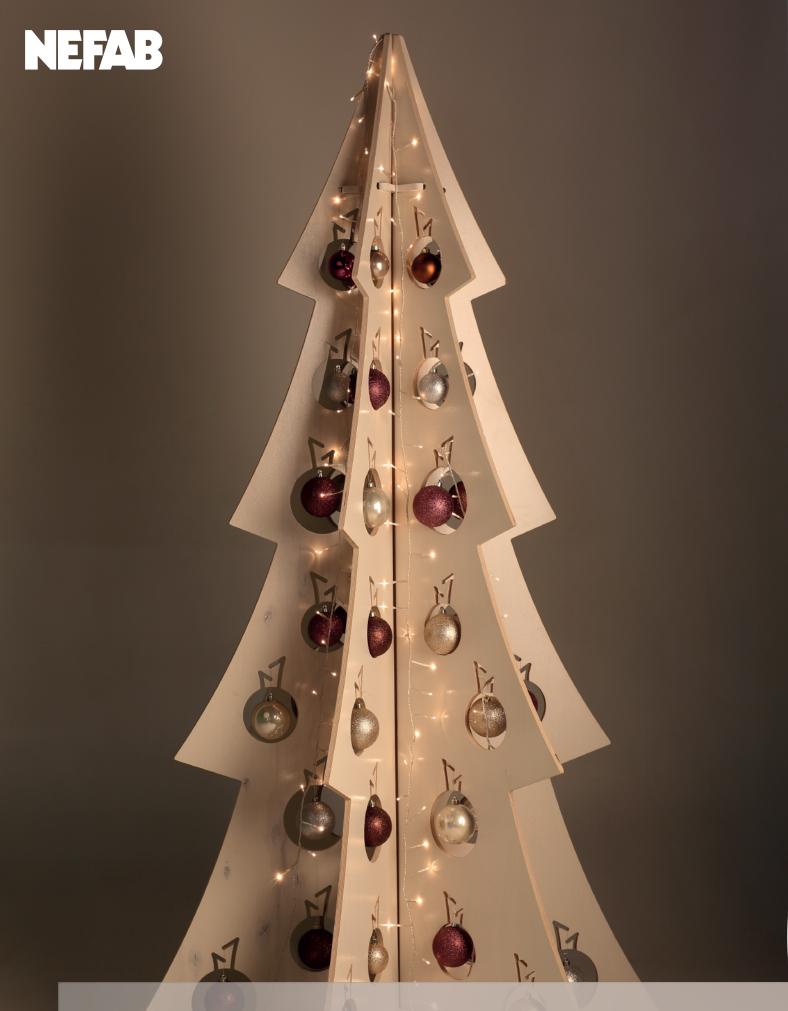

NEFAB Christmas tree

## Natural and reusable - Christmas tree made of plywood

| Real | Plastic | NEFAB |
|------|---------|-------|
| x    |         | x     |
|      | X       | X     |
|      | X       | X     |
|      |         | X     |
|      |         | x     |
|      |         | x     |

Having trouble deciding which is more environmentally friendly - a real tree or plastic reusable Christmas tree? No need to worry! NEFAB Christmas tree is here!

Produced from natural materials, the tree is safe for the environment and the production of it causes 20% less CO2 emission than making the plastic tree. Collapsed NEFAB tree can easily be stored and used for a long time... forever to be exact!