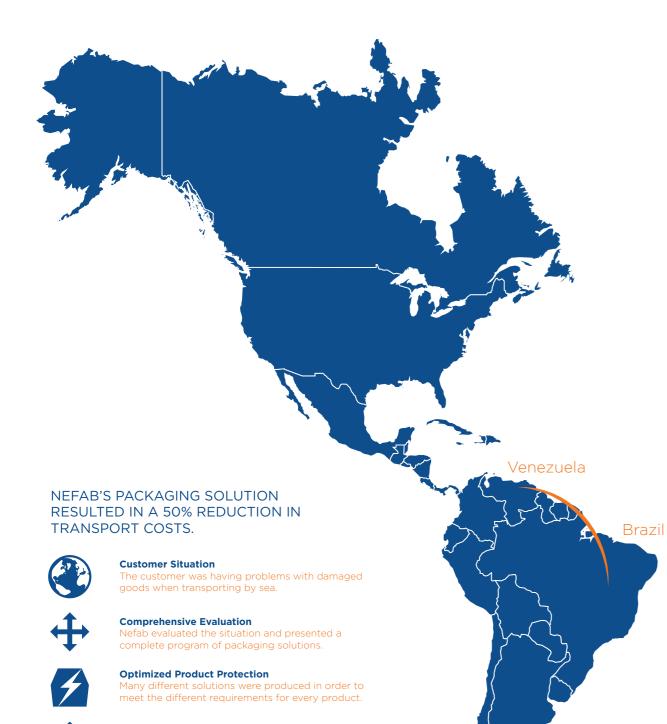

**Reduced Transport Costs** 

With a concept consisting of ExPak boxes and

wooden crates with inner fittings, the customer was

able to reduce transport costs by as much as 50%.

CUSTOMER CASE: FROM BRAZIL TO VENEZUELA

# REDUCED COSTS WITH EFFICIENT NEFAB **EXPAK CONCEPT**

BY ALLOWING NEFAB TO CONDUCT A COMPREHENSIVE EVALUATION OF PRODUCT SHIPMENTS. THE CUSTOMER WAS ABLE TO IMPLEMENT A CONCEPT THAT REDUCED THEIR TOTAL TRANSPORT COSTS BY 50%.

→ A truck manufacturer was facing problems with their container shipments. The containers contained truck parts and were shipped from Brazil to Venezuela, a transport that entailed several weeks at sea. When arriving at the final destination, the truck parts were often in poor condition. This resulted in high replacement costs and emergency deliveries to ensure consistent flow in the assembly line.

## NEFAB EXPAK CONCEPT

The basis of the packaging program consisted of Nefab ExPak boxes and wooden crates with inner fittings. The project also included packaging instructions for assembly at the final destination. The solutions that Nefab provided resulted in reduced product damages and increased cost savings. The packaging was designed so that the truck manufacturer was better able to utilize the space in the sea container, thereby reducing its transport costs by as much as