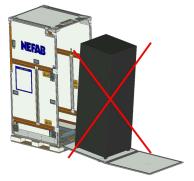

# **NEFAB** RackPak Hood Handling Instructions

PAGE 1/2











Four people needed Safety shoes needed No tools needed

## **SAFETY INSTRUCTIONS**



Needed space:

- 1.5 m in front
- 2.0 m behind
- 1.0 m on both sides

## **SAFETY INSTRUCTIONS**









Fully fold back opened latches

## **SAFETY INSTRUCTIONS**



Never use front door as ramp!

## **A** SAFETY INSTRUCTIONS



For removing and placing the hood, disregard labels.

### **HOOD REMOVAL STEP 1**



Remove front door and put it aside. For details, see Folding instructions.

### **HOOD REMOVAL STEP 2**



Stand at four corners of base

## **HOOD REMOVAL STEP 3**



### **HOOD REMOVAL STEP 4**



Carefully lift hood upwards using four lower handles

### **HOOD REMOVAL STEP 5**



Slowly move hood behind base

## Open all four lower latches **HOOD REMOVAL STEP 6**



Fold the rear flap underneath the hood and lower onto floor.



Do not transport the hood when removed from base



# RackPak Hood Handling Instructions

PAGE 2/2



### **HOOD PLACEMENT STEP 1**



Place base (with or without product on it) in front of hood

### **HOOD PLACEME