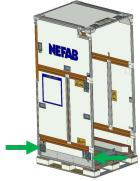

## Open all four lower latches **HOOD REMOVAL STEP 6**

Fold the rear flap underneath the hood and lower onto floor.

Do not transport the hood when removed from base