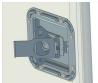

# **NEFAB** RackPak Hood Handling Instructions

PAGE 1/2











Four people needed Safety shoes needed No tools needed

## **SAFETY INSTRUCTIONS**



Needed space:

- 1.5 m in front
- 2.0 m behind
- 1.0 m on both sides

## **SAFETY INSTRUCTIONS**









Fully fold back opened latches

## **SAFETY INSTRUCTIONS**



Never use front door as ramp!

## **A** SAFETY INSTRUCTIONS



For removing and placing the hood, disregard labels.

### **HOOD REMOVAL STEP 1**



Remove front door and put it aside. For details, see Folding instructions.

### **HOOD REMOVAL STEP 2**



Stand at four corners of base

## **HOOD REMOVAL STEP 3**



### **HOOD REMOVAL STEP 4**



Carefully lift hood upwards using four lower handles

### **HOOD REMOVAL STEP 5**



Slowly move hood behind base

## Open all four lower latches **HOOD REMOVAL STEP 6**



Fold the rear flap underneath the hood and lower onto floor.



Do not transport the hood when removed from base



# RackPak Hood Handling Instructions

PAGE 2/2



### **HOOD PLACEMENT STEP 1**



Place base (with