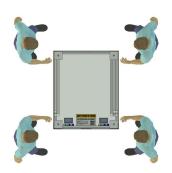

### **HOOD REMOVAL STEP 2**

Stand at four corners of base

### **HOOD PLACEMENT STEP 2**

Stand at four corners of hood