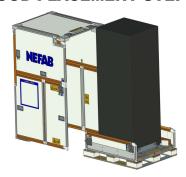

### **HOOD PLACEMENT STEP 4**

Position hood right above base

## **HOOD PLACEMENT STEP 5**

Lower hood down onto profiles in base.

Ensure that profiles grab into each other over full length, and that front corners align.