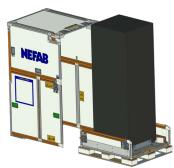

### **HOOD PLACEMENT STEP 1**

Place base (with or without product on it) in front of hood

### **HOOD PLACEMENT STEP 2**

Stand at four corners of hood