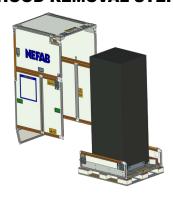

### **HOOD REMOVAL STEP 5**

Slowly move hood behind base

## Open all four lower latches **HOOD REMOVAL STEP 6**

Fold the rear flap underneath the hood and lower onto floor.

Do not transport the hood when removed from base