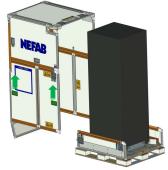

### **HOOD REMOVAL STEP 5**

Slowly move hood behind base

## Open all four lower latches **HOOD REMOVAL STEP 6**

Fold the rear flap underneath the hood and lower onto floor.

Do not transport the hood when removed from base