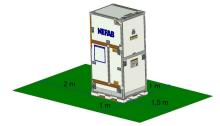

## **SAFETY INSTRUCTIONS**

Needed space:

- 1.5 m in front
- 2.0 m behind
- 1.0 m on both sides