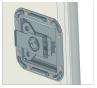

# **NEFAB** RackPak Hood Handling Instructions

PAGE 1/2











Four people needed Safety shoes needed No tools needed

## **SAFETY INSTRUCTIONS**



Needed space:

- 1.5 m in front
- 2.0 m behind
- 1.0 m on both sides

## **SAFETY INSTRUCTIONS**









Fully fold back opened latches

## **SAFETY INSTRUCTIONS**



Never use front door as ramp!

## **A** SAFETY INSTRUCTIONS



For removing and placing the hood, disregard labels.

### **HOOD REMOVAL STEP 1**



Remove front door and put it aside. For details, see Folding instructions.

### **HOOD REMOVAL STEP 2**



Stand at four corners of base

## **HOOD REMOVAL STEP 3**



### **HOOD REMOVAL STEP 4**



Carefully lift hood upwards using four lower handles

### **HOOD REMOVAL STEP 5**



Slowly move hood behind base

## Open all four lower latches **HOOD REMOVAL STEP 6**



Fold the rear flap underneath the hood and lower onto floor.



Do not transport the hood when removed from base



# RackPak Hood Handling Instructions

PAGE 2/2



### **HOOD PLACEMENT STEP 1**



Place base (w