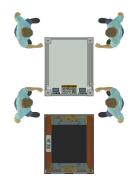

### **HOOD REMOVAL STEP 2**

Stand at four corners of base

## **HOOD REMOVAL STEP 3**

### **HOOD REMOVAL STEP 4**

Carefully lift hood upwards using four lower handles